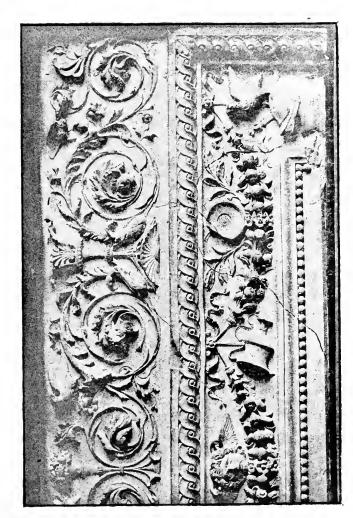

PLATE 1.

TECHNOLOGY ARCHITECTURAL REVIE. .

PLATE 2.

COLUMN DECORATED IN STUCCO, COURTYARD OF THE PALAZZO VECCHIO, FLORENCE.

THE

PLATE 3.

TECHNOLOGY ARCHITECTURAL REVIEW.

, i